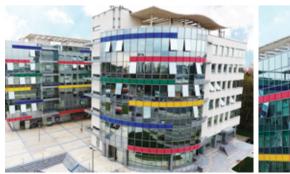

there are a number of functional reasons what Alubond can provide for every home and building. It has both interior and exterior applications as a building material. It is commonly used as an exterior facade that forms the outer skin of a building. The application of the product is largely dependent on the architect design of the structure. Alubond is a good thermal insulator which can reduce the cost of heating in winter and cooling in summer.





## FIRE PROOF WINDOWS AND DOORS

Aluminium fire resistant windows and doors range is available in classifications of EW 30, El 30(minutes) and El 60(minutes) in a wide range of inward and outward opening types, with a wide range of door locks to meet every kind of locking demand, including motorized hardware.

# OFFICE BUILDING

Savograd







# OFFICE BUILDING

## West End



# OFFICE BUILDING

Gorenje













Testeral Complete Solution 9

# OFFICE BUILDING

Blue Center

10 Testeral Complete Solution

## OFFICE BUILDING

Red Stripe





# RESIDENTIAL BUILDING

## OFFICE BUILDING

Rubin







# OFFICE BUILDING

## Hotel Kragujevac

# RESIDENTIAL BUILDING





# RESIDENTIAL BUILDING







# RESIDENTIAL BUILDING

# RESIDENTIAL BUILDING



# RESIDENTIAL BUILDING

## Turning Torso



#### MANUFACTURER OF ALUMINUM WINDOWS - DOORS - GLASS FACADES

D.O.O. TESTER-AL, Slovenski put bb, 35000 Jagodina, Serbia Info: +381 35 200 700, Fax +381 35 200 714, e-mail: office@testeral.com www.testeral.com