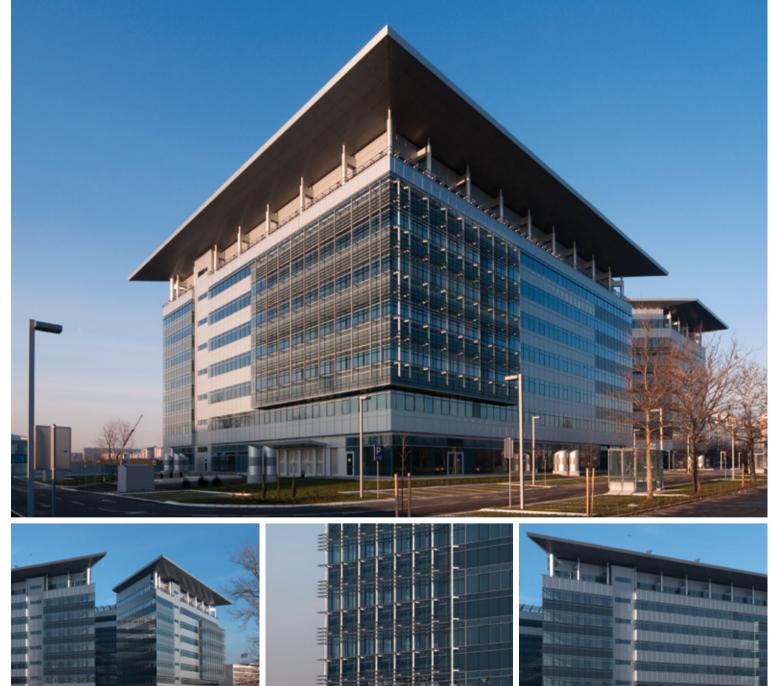

very home and building. It has both interior and exterior applications as a building material. It is commonly used as an exterior facade that forms the outer skin of a building. The application of the product is largely dependent on the architect design of the structure. Alubond is a good thermal insulator which can reduce the cost of heating in winter and cooling in summer.





## FIRE PROOF WINDOWS AND DOORS

Aluminium fire resistant windows and doors range is available in classifications of EW 30, El 30(minutes) and El 60(minutes) in a wide range of inward and outward opening types, with a wide range of door locks to meet every kind of locking demand, including motorized hardware.

# OFFICE BUILDING

Savograd







# OFFICE BUILDING

## West End



# OFFICE BUILDING

Gorenje













Testeral Complete Solution 9

# OFFICE BUILDING

Blue Center

10 Testeral Complete Solution

## OFFICE BUILDING

Red Stripe





# RESIDENTIAL BUILDING

## OFFICE BUILDING

Rubin







# OFFICE BUILDING

## Hotel Kragujevac

# RESIDENTIAL BUILDING





# RESIDENTIAL BUILDING







# RESIDENTIAL BUILDING

# RESIDENTIAL BUILDING



# RESIDENTIAL BUILDING

## Turning Torso



#### MANUFACTURER OF ALUMINUM WINDOWS - DOORS - GLASS FACADES

D.O.O. TESTER-AL, Slovenski put bb, 35000 Jagodina, Serbia Info: +381 35 200 700, Fax +381 35 200 714, e-mail: office@testeral.com www.testeral.com