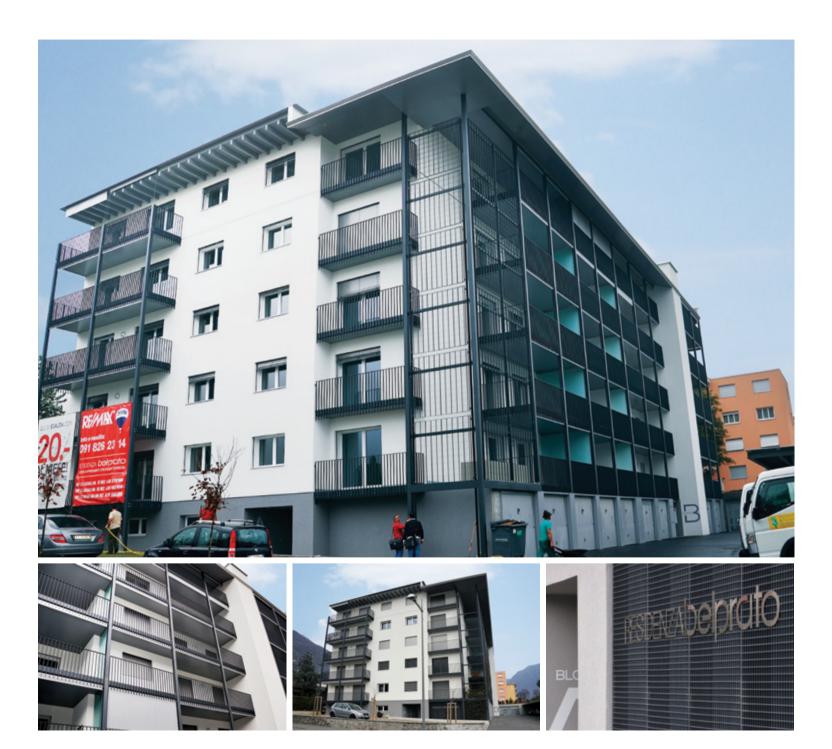

the structure. Alubond is a good thermal insulator which can reduce the cost of heating in winter and cooling in summer.





## FIRE PROOF WINDOWS AND DOORS

Aluminium fire resistant windows and doors range is available in classifications of EW 30, El 30(minutes) and El 60(minutes) in a wide range of inward and outward opening types, with a wide range of door locks to meet every kind of locking demand, including motorized hardware.

# OFFICE BUILDING

Savograd







# OFFICE BUILDING

## West End



# OFFICE BUILDING

Gorenje













Testeral Complete Solution 9

# OFFICE BUILDING

Blue Center

10 Testeral Complete Solution

## OFFICE BUILDING

Red Stripe





# RESIDENTIAL BUILDING

## OFFICE BUILDING

Rubin







# OFFICE BUILDING

## Hotel Kragujevac

# RESIDENTIAL BUILDING





# RESIDENTIAL BUILDING







# RESIDENTIAL BUILDING

# RESIDENTIAL BUILDING



# RESIDENTIAL BUILDING

## Turning Torso



#### MANUFACTURER OF ALUMINUM WINDOWS - DOORS - GLASS FACADES

D.O.O. TESTER-AL, Slovenski put bb, 35000 Jagodina, Serbia Info: +381 35 200 700, Fax +381 35 200 714, e-mail: office@testeral.com www.testeral.com