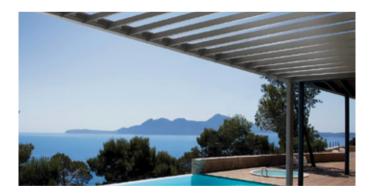

#### PERGOLA

Pergola gives you the opportunity to your outdoor space protect from the sun, rain and wind. It can be adapted to any architectural concept and satisfy all needs. Innovative shading system of unique design, with rotating louvers for shading outdoor and semi-open spaces, which offers both natural ventilation and protection from rain with the corresponding adjustment of the louvers. Aluminium pergolas are made from high quality materials.