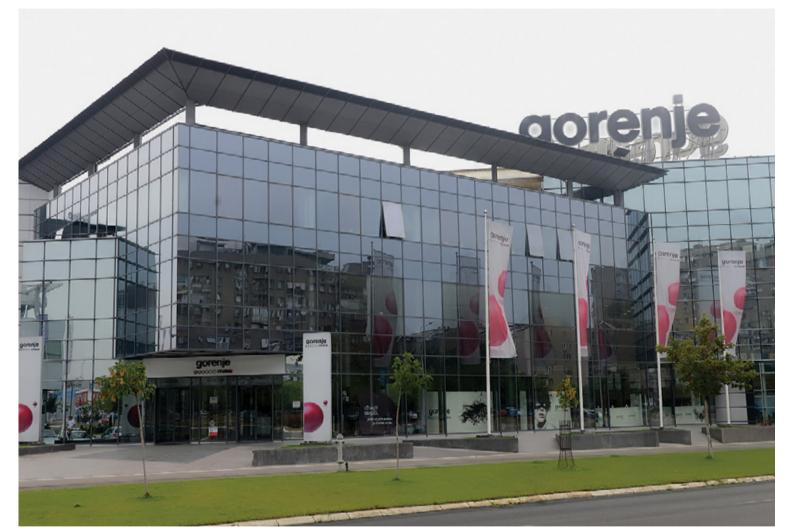

de for every home and building. It has both interior and exterior applications as a building material. It is commonly used as an exterior facade that forms the outer skin of a building. The application of the product is largely dependent on the architect design of the structure. Alubond is a good thermal insulator which can reduce the cost of heating in winter and cooling in summer.





## FIRE PROOF WINDOWS AND DOORS

Aluminium fire resistant windows and doors range is available in classifications of EW 30, El 30(minutes) and El 60(minutes) in a wide range of inward and outward opening types, with a wide range of door locks to meet every kind of locking demand, including motorized hardware.

# OFFICE BUILDING

Savograd







# OFFICE BUILDING

## West End



# OFFICE BUILDING

Gorenje













Testeral Complete Solution 9

# OFFICE BUILDING

Blue Center

10 Testeral Complete Solution

## OFFICE BUILDING

Red Stripe





# RESIDENTIAL BUILDING

## OFFICE BUILDING

Rubin







# OFFICE BUILDING

## Hotel Kragujevac

# RESIDENTIAL BUILDING





# RESIDENTIAL BUILDING







# RESIDENTIAL BUILDING

# RESIDENTIAL BUILDING



# RESIDENTIAL BUILDING

## Turning Torso



#### MANUFACTURER OF ALUMINUM WINDOWS - DOORS - GLASS FACADES

D.O.O. TESTER-AL, Slovenski put bb, 35000 Jagodina, Serbia Info: +381 35 200 700, Fax +381 35 200 714, e-mail: office@testeral.com www.testeral.com