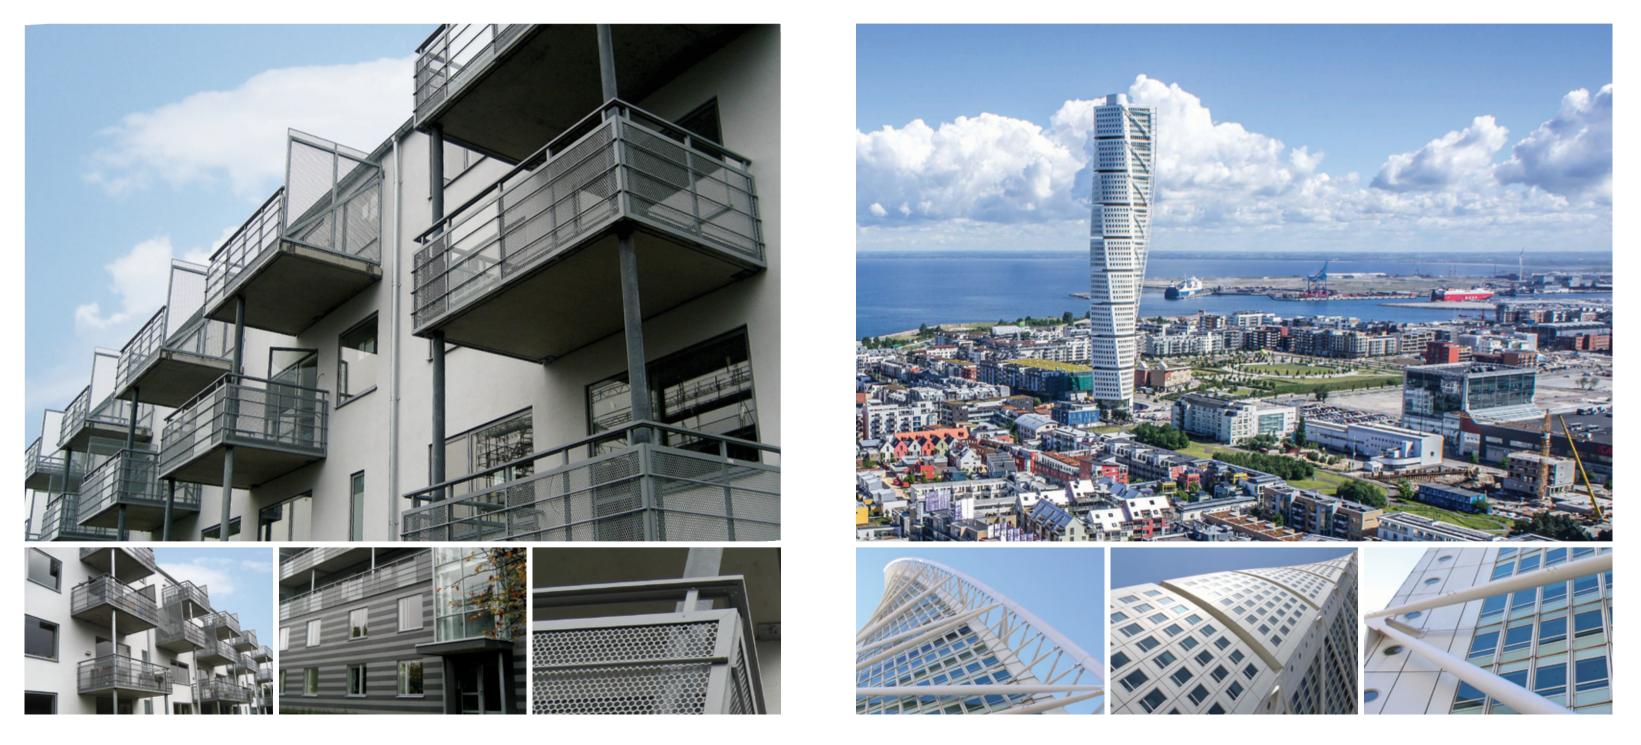

### ALUMINIUM RAILINGS (GLASS) SYSTEMS

Testeral can offer aluminium fences and balconies with a wide variety of designs, optimum system compatibility, individual design options and a high level of weather resistance. They are suitable for new buildings and existing residences. The balcony not only increases comfort in your home, it also raises the value of your property. Aluminium fencing should be strong, durable and well designed.

## Turning Torso