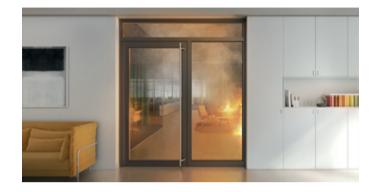

## FIRE PROOF WINDOWS AND DOORS

Aluminium fire resistant windows and doors range is available in classifications of EW 30, El 30(minutes) and El 60(minutes) in a wide range of inward and outward opening types, with a wide range of door locks to meet every kind of locking demand, including motorized hardware.