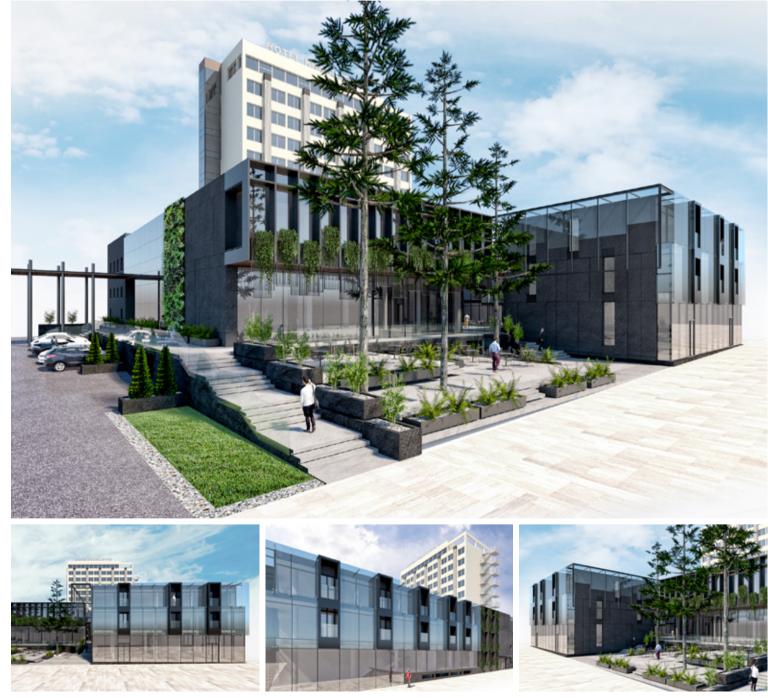

ication of the product is largely dependent on the architect design of the structure. Alubond is a good thermal insulator which can reduce the cost of heating in winter and cooling in summer.





## FIRE PROOF WINDOWS AND DOORS

Aluminium fire resistant windows and doors range is available in classifications of EW 30, El 30(minutes) and El 60(minutes) in a wide range of inward and outward opening types, with a wide range of door locks to meet every kind of locking demand, including motorized hardware.

# OFFICE BUILDING

Savograd







# OFFICE BUILDING

## West End



# OFFICE BUILDING

Gorenje













Testeral Complete Solution 9

# OFFICE BUILDING

Blue Center

10 Testeral Complete Solution

## OFFICE BUILDING

Red Stripe





# RESIDENTIAL BUILDING

## OFFICE BUILDING

Rubin







# OFFICE BUILDING

## Hotel Kragujevac

# RESIDENTIAL BUILDING





# RESIDENTIAL BUILDING







# RESIDENTIAL BUILDING

# RESIDENTIAL BUILDING



# RESIDENTIAL BUILDING

## Turning Torso



#### MANUFACTURER OF ALUMINUM WINDOWS - DOORS - GLASS FACADES

D.O.O. TESTER-AL, Slovenski put bb, 35000 Jagodina, Serbia Info: +381 35 200 700, Fax +381 35 200 714, e-mail: office@testeral.com www.testeral.com