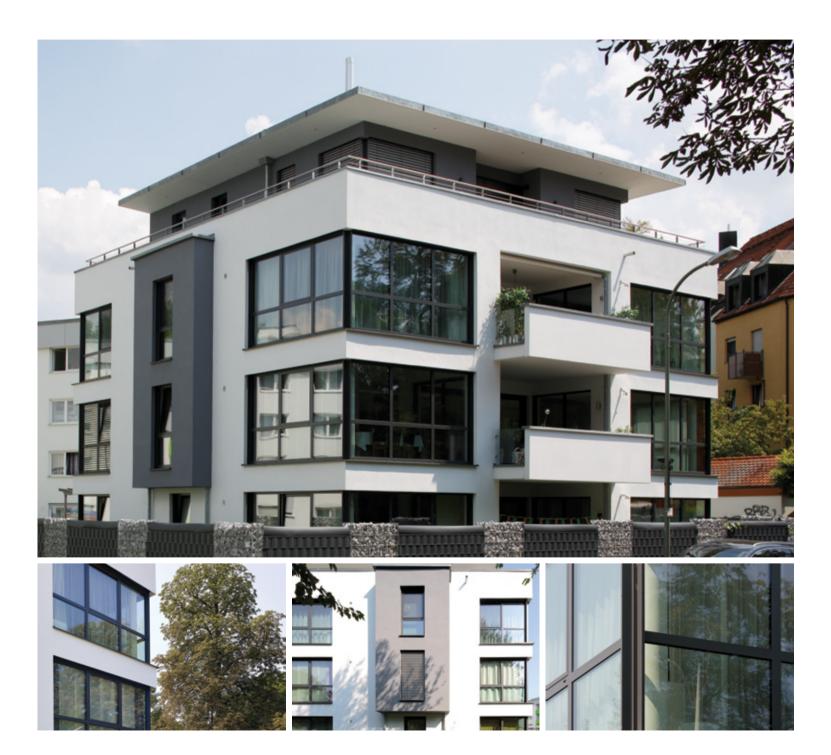

of the structure. Alubond is a good thermal insulator which can reduce the cost of heating in winter and cooling in summer.





## FIRE PROOF WINDOWS AND DOORS

Aluminium fire resistant windows and doors range is available in classifications of EW 30, El 30(minutes) and El 60(minutes) in a wide range of inward and outward opening types, with a wide range of door locks to meet every kind of locking demand, including motorized hardware.

# OFFICE BUILDING

Savograd







# OFFICE BUILDING

## West End



# OFFICE BUILDING

Gorenje













Testeral Complete Solution 9

# OFFICE BUILDING

Blue Center

10 Testeral Complete Solution

## OFFICE BUILDING

Red Stripe





# RESIDENTIAL BUILDING

## OFFICE BUILDING

Rubin







# OFFICE BUILDING

## Hotel Kragujevac

# RESIDENTIAL BUILDING





# RESIDENTIAL BUILDING







# RESIDENTIAL BUILDING

# RESIDENTIAL BUILDING



# RESIDENTIAL BUILDING

## Turning Torso



#### MANUFACTURER OF ALUMINUM WINDOWS - DOORS - GLASS FACADES

D.O.O. TESTER-AL, Slovenski put bb, 35000 Jagodina, Serbia Info: +381 35 200 700, Fax +381 35 200 714, e-mail: office@testeral.com www.testeral.com