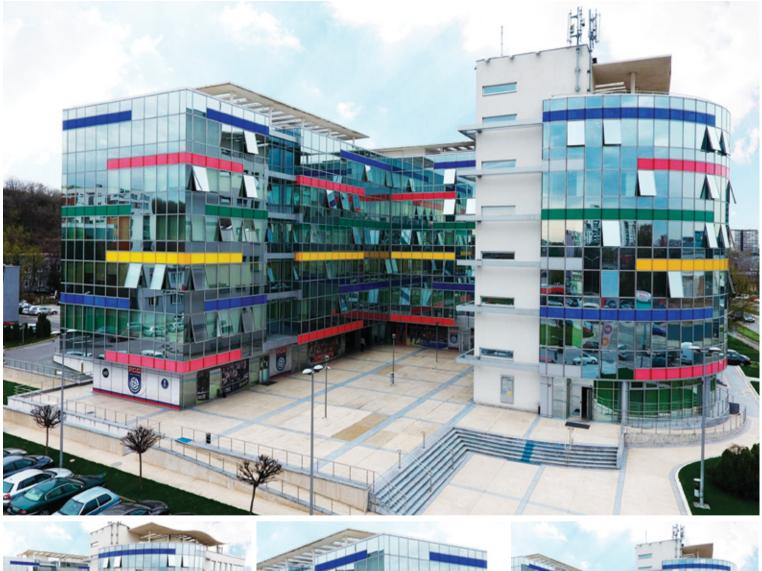

w, there are a number of functional reasons what Alubond can provide for every home and building. It has both interior and exterior applications as a building material. It is commonly used as an exterior facade that forms the outer skin of a building. The application of the product is largely dependent on the architect design of the structure. Alubond is a good thermal insulator which can reduce the cost of heating in winter and cooling in summer.





## FIRE PROOF WINDOWS AND DOORS

Aluminium fire resistant windows and doors range is available in classifications of EW 30, El 30(minutes) and El 60(minutes) in a wide range of inward and outward opening types, with a wide range of door locks to meet every kind of locking demand, including motorized hardware.

# OFFICE BUILDING

Savograd







# OFFICE BUILDING

## West End



# OFFICE BUILDING

Gorenje













Testeral Complete Solution 9

# OFFICE BUILDING

Blue Center

10 Testeral Complete Solution

## OFFICE BUILDING

Red Stripe





# RESIDENTIAL BUILDING

## OFFICE BUILDING

Rubin







# OFFICE BUILDING

## Hotel Kragujevac

# RESIDENTIAL BUILDING





# RESIDENTIAL BUILDING







# RESIDENTIAL BUILDING

# RESIDENTIAL BUILDING



# RESIDENTIAL BUILDING

## Turning Torso



#### MANUFACTURER OF ALUMINUM WINDOWS - DOORS - GLASS FACADES

D.O.O. TESTER-AL, Slovenski put bb, 35000 Jagodina, Serbia Info: +381 35 200 700, Fax +381 35 200 714, e-mail: office@testeral.com www.testeral.com