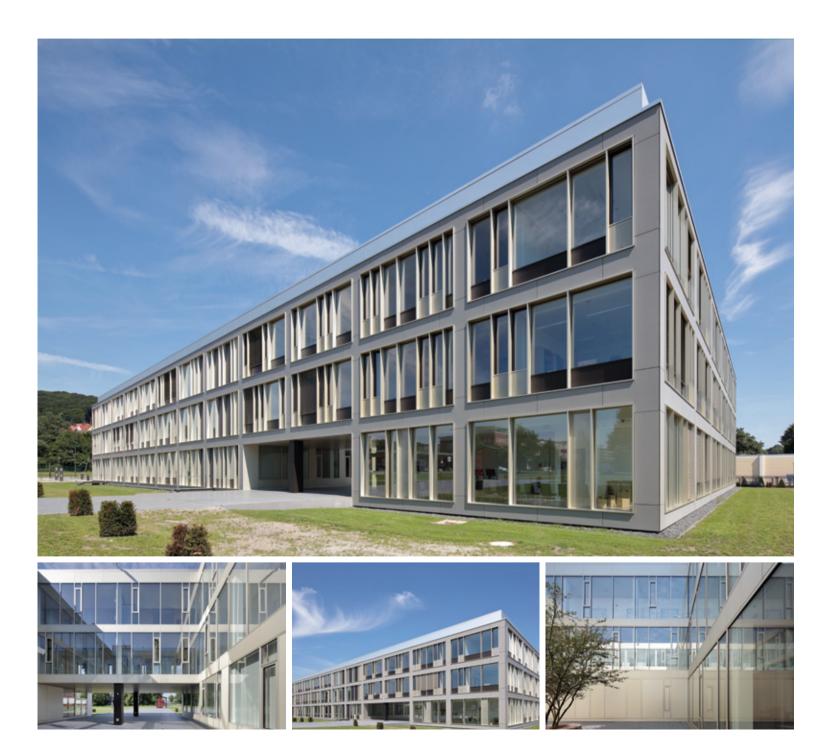

good thermal insulator which can reduce the cost of heating in winter and cooling in summer.





## FIRE PROOF WINDOWS AND DOORS

Aluminium fire resistant windows and doors range is available in classifications of EW 30, El 30(minutes) and El 60(minutes) in a wide range of inward and outward opening types, with a wide range of door locks to meet every kind of locking demand, including motorized hardware.

# OFFICE BUILDING

Savograd







# OFFICE BUILDING

## West End



# OFFICE BUILDING

Gorenje













Testeral Complete Solution 9

# OFFICE BUILDING

Blue Center

10 Testeral Complete Solution

## OFFICE BUILDING

Red Stripe





# RESIDENTIAL BUILDING

## OFFICE BUILDING

Rubin







# OFFICE BUILDING

## Hotel Kragujevac

# RESIDENTIAL BUILDING





# RESIDENTIAL BUILDING







# RESIDENTIAL BUILDING

# RESIDENTIAL BUILDING



# RESIDENTIAL BUILDING

## Turning Torso



#### MANUFACTURER OF ALUMINUM WINDOWS - DOORS - GLASS FACADES

D.O.O. TESTER-AL, Slovenski put bb, 35000 Jagodina, Serbia Info: +381 35 200 700, Fax +381 35 200 714, e-mail: office@testeral.com www.testeral.com